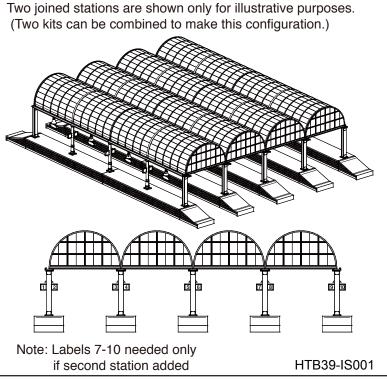

Direct inquiries to:

Attention: Service Department Bachmann Industries, Inc. 1400 East Erie Avenue Philadelphia, PA 19124 USA

## Telephone:

800-356-3910 (tall free within the United States and Canada only) Telephone:

215-533-1600 (for all countries)

E-mail: service@bachmanntrains.com

Printed in China

Demande de renseignements à :

Service d'entretien Bachmann Industries, Inc. 1400 East Erie Avenue Philadelphia, PA 19124 È.-U.

## Téléphone :

1 800 356-3910 (sans frais aux États-Unis et au Canada seulement)

## Téléphone :

1 (215) 533-1600 (pour tous les pays)

Courriel: service@bachmanntrains.com

Impreso en China