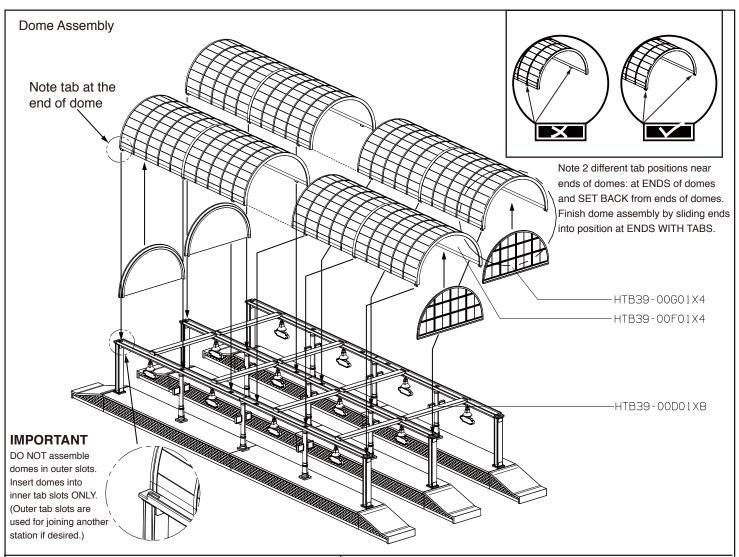

Direct inquiries to:

Attention: Service Department Bachmann Industries, Inc. 1400 East Erie Avenue Philadelphia, PA 19124 USA

## Telephone:

800-356-3910 (tall free within the United States and Canada only) Telephone:

215-533-1600 (for all countries)

E-mail: service@bachmanntrains.com

Printed in China

Demande de renseignements à :

Service d'entretien Bachmann Industries, Inc. 1400 East Erie Avenue Philadelphia, PA 19124 È.-U.

## Téléphone :

1 800 356-3910 (sans frais aux États-Unis et au Canada seulement)

## Téléphone :

1 (215) 533-1600 (pour tous les pays)

Courriel: service@bachmanntrains.com

Impreso en China