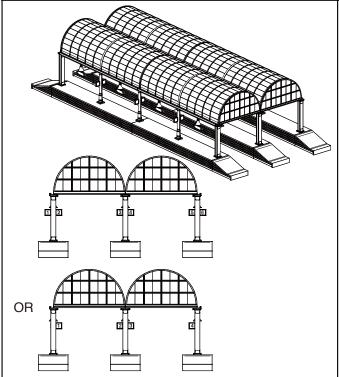

Direct inquiries to:

Attention: Service Department Bachmann Industries, Inc. 1400 East Erie Avenue Philadelphia, PA 19124 USA

## Telephone:

800-356-3910 (tall free within the United States and Canada only) Telephone:

215-533-1600 (for all countries)

E-mail: service@bachmanntrains.com

Printed in China

Demande de renseignements à :

Service d'entretien Bachmann Industries, Inc. 1400 East Erie Avenue Philadelphia, PA 19124 È.-U.

## Téléphone :

1 800 356-3910 (sans frais aux États-Unis et au Canada seulement)

## Téléphone :

1 (215) 533-1600 (pour tous les pays)

Courriel: service@bachmanntrains.com

Impreso en China